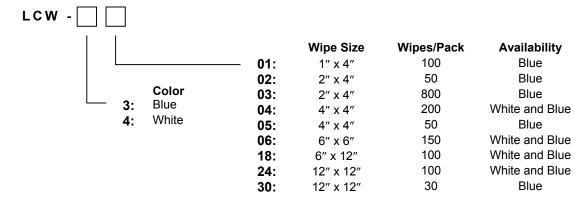

## Ordering information:

Order by model number as shown below. For example, ordering 12 ea. LCW-304 will get you twelve packs of 200 blue wipes per pack.