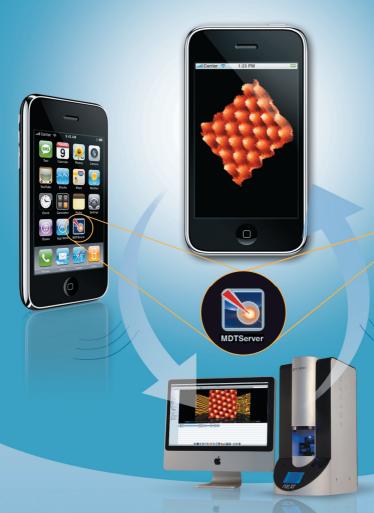

## MDTServer<sup>™</sup> – special application for iPhone<sup>™</sup>:

- store all measurements
- view scans in 2D and 3D
- export scans

 share scans with other Mac OS <sup>®</sup> or Windows <sup>®</sup> compatible devices